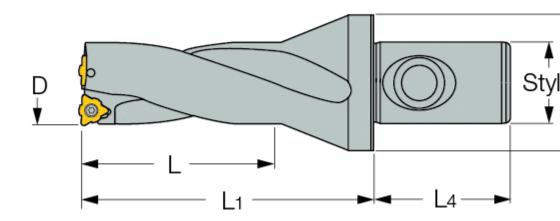

## Complete Machining Solutions

DZ-3XD-CF (25 & 32 mm 3xD): Drills with CLICKFIT adaptation using triangular inserts with a serrated cutting edge. Drilling dept

| Designation      | D     | L    | L1    | L4   | D3    | Style/d | Kg   |
|------------------|-------|------|-------|------|-------|---------|------|
| DZ025-075-CF4-05 | 25.00 | 75.0 | 110.0 | 42.0 | 44.00 | CF4     | 0.51 |
| DZ032-096-CF4-05 | 32.00 | 96.0 | 136.6 | 42.0 | 44.00 | CF4     | 0.76 |