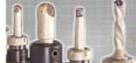

## Complete Machining Solutions

**KIT ECP-E:** The kit contains 4 solid carbide endmills with serrated cutting edges for a combined rough and finish cutting. Excellent sespecially on titanium, inconel, stainless steel and high temperature alloys.

| Designation               | d<br>Range | Flute | d     | Shank |
|---------------------------|------------|-------|-------|-------|
| KIT ECP-E3L 6-8-10-12C 90 | 6-8-10-12  | 3     | 12.00 | С     |
| KIT ECP-E3L 6-8-10-12W 90 | 6-8-10-12  | 3     | 12.00 | W     |
| KIT ECP-E4L 6-8-10-12C 90 | 6-8-10-12  | 4     | 12.00 | С     |
| KIT ECP-E4L 6-8-10-12W 90 | 6-8-10-12  | 4     | 12.00 | W     |