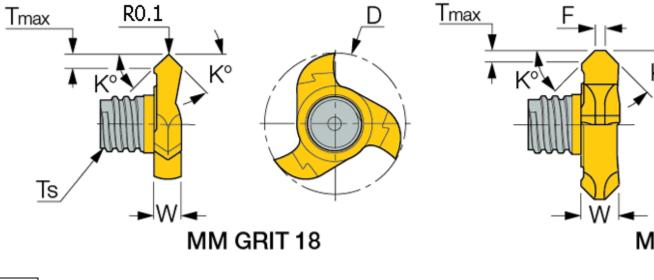

MM GRIT-K/P-45A : MULTI-MASTER, interchangeable solid carbide small diameter 45° chamfering heads. "P" suffix: positive geom

| $\sim$ |  |
|--------|--|
|        |  |
|        |  |

| Designation     | D     | K° | Tmax | F    | w    | Ts  | z | Grade |
|-----------------|-------|----|------|------|------|-----|---|-------|
| MM GRIT 18K-45A | 17.70 | 45 | 1.40 | -    | 3.40 | T06 | 3 | IC528 |
| MM GRIT 18P-45A | 17.70 | 45 | 1.40 | -    | 3.40 | T06 | 3 | IC528 |
| MM GRIT 22K-45A | 21.70 | 45 | 1.70 | 1.50 | 5.50 | T08 | 4 | IC528 |
| MM GRIT 22P-45A | 21.70 | 45 | 1.70 | 1.50 | 5.50 | T08 | 4 | IC528 |